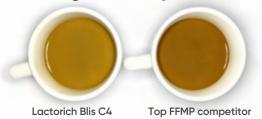

a beverage. It's a moment to savor.

## Crafted for a better taste experience

Looking for a milk powder to bring out the best in your hot beverages? **ofi**'s instant filled milk powder, **Lactorich Blis C4**, is your solution.

With enhanced creaminess and milkiness, it is specially formulated to provide a premium mouthfeel and taste across coffee, tea and drinking milk applications.

Lactorich Blis C4 completely dissolves and disperses, leaving no white feathery particles floating in your hot beverages.

#### Stability test - coffee



Lactorich Blis C4

Top FFMP competitor

It also lets you achieve an excellent whitening effect with a rich and velvety smooth mouthfeel in coffee and tea, giving your consumers a delightful drinking experience.

#### Whitening effect comparison - coffee



## **Product highlights**



#### Coffee & tea stable

Dissolves completely without a trace of floating particles



#### **Natural ingredients**

Incorporates high-quality milk solids sourced from Europe, New Zealand and USA



#### **Healthier choice**

Good source of calcium and protein
Made with non-hydrogenated,

Made with non-hydrogenated trans-fat-free vegetable oil



## Fortified with vitamins

(A, B2, D3, E)



#### Halal certified

Meets your consumers' needs anywhere in the world



### **Great stability**

18 months of shelf life

#### Sensory evaluation - coffee



#### Sensory evaluation - tea