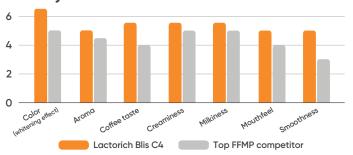

t also lets you achieve an excellent whitening effect with a rich and velvety smooth mouthfeel in coffee and tea, giving your consumers a delightful drinking experience.

#### Whitening effect comparison - coffee



## **Product highlights**



#### Coffee & tea stable

Dissolves completely without a trace of floating particles



#### **Natural ingredients**

Incorporates high-quality milk solids sourced from Europe, New Zealand and USA



#### **Healthier choice**

Good source of calcium and protein
Made with non-hydrogenated,

Made with non-hydrogenated trans-fat-free vegetable oil



## Fortified with vitamins

(A, B2, D3, E)



#### Halal certified

Meets your consumers' needs anywhere in the world



### **Great stability**

18 months of shelf life

#### Sensory evaluation - coffee



#### Sensory evaluation - tea