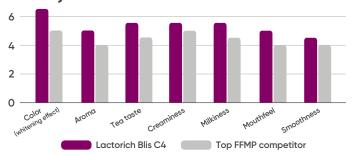

ent whitening effect with a rich and velvety smooth mouthfeel in coffee and tea, giving your consumers a delightful drinking experience.

#### Whitening effect comparison - coffee



## **Product highlights**



#### Coffee & tea stable

Dissolves completely without a trace of floating particles



#### **Natural ingredients**

Incorporates high-quality milk solids sourced from Europe, New Zealand and USA



#### **Healthier choice**

Good source of calcium and protein
Made with non-hydrogenated,

Made with non-hydrogenated trans-fat-free vegetable oil



## Fortified with vitamins

(A, B2, D3, E)



#### Halal certified

Meets your consumers' needs anywhere in the world



### **Great stability**

18 months of shelf life

#### Sensory evaluation - coffee



#### Sensory evaluation - tea