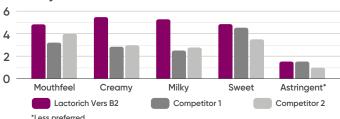

### Sensory evaluation - tea

In both drinking milk and tea, Lactorich Vers B2 performs particularly better in terms of milkiness, creaminess and mouthfeel.