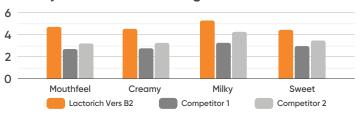

# Sensory evaluation - drinking milk

### Sensory evaluation - tea

In both drinking milk and tea, Lactorich Vers B2 performs particularly better in terms of milkiness, creaminess and mouthfeel.